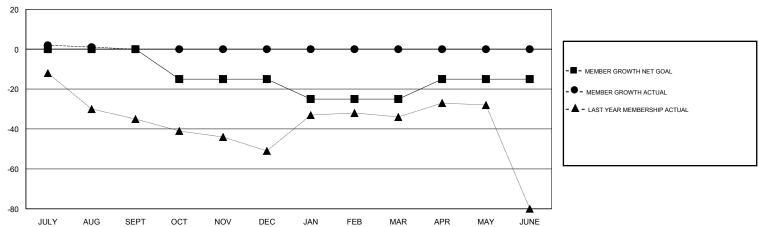

## GOALS AND ACTUAL MEMBERS CUMULATIVE

| DROPPED CLUBS: 0 |   | 4 CLUBS OF 41 ADDED 1 OR MORE<br>NEW MEMBERS | GENDER DISTRIBUTION  MALE 976 (70.93%)  FEMALE 400 (29.07%) |     |
|------------------|---|----------------------------------------------|-------------------------------------------------------------|-----|
| DROPPED MEMBERS  |   |                                              | Women Percentage Fiscal Year Goal: 35%                      |     |
| DECEASED         | 2 | CLICK HERE FOR CUMULATIVE                    | TOTAL FAMILY UNIT MEMBERS                                   | 227 |
| CLUB CANCELLED   | 0 | MEMBERSHIP DATA                              | FAMILY MEMBERS PAYING HALF                                  | 116 |
| OTHER            | 3 |                                              | DUES                                                        | 110 |
| TOTAL            | 5 |                                              |                                                             |     |