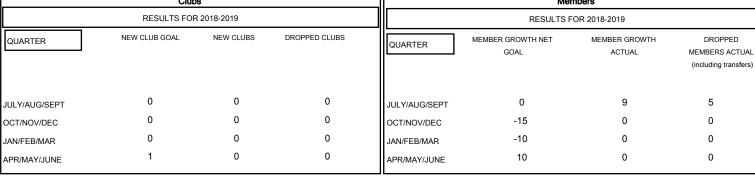

### STEVE ANTON **LOCATION MICHIGAN GMT CA** Clubs Members RESULTS FOR 2018-2019 RESULTS FOR 2018-2019

## GOALS AND ACTUAL NEW CLUBS CUMULATIVE

## GOALS AND ACTUAL MEMBERS CUMULATIVE

| DROPPED CLUBS: 0 |   | 4 CLUBS OF 41 ADDED 1 OR MORE<br>NEW MEMBERS | GENDER DISTRIBUTION  MALE 976 (70.93%)  FEMALE 400 (29.07%) |     |
|------------------|---|----------------------------------------------|-------------------------------------------------------------|-----|
| DROPPED MEMBERS  |   |                                              | Women Percentage Fiscal Year Goal: 35%                      |     |
| DECEASED         | 2 | CLICK HERE FOR CUMULATIVE                    | TOTAL FAMILY UNIT MEMBERS                                   | 227 |
| CLUB CANCELLED   | 0 | MEMBERSHIP DATA                              | FAMILY MEMBERS PAYING HALF                                  | 116 |
| OTHER            | 3 |                                              | DUES                                                        | 110 |
| TOTAL            | 5 |                                              |                                                             |     |